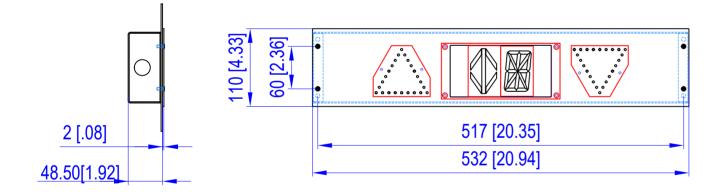

## Standard Dimension

 Width :
 110 mm

 Lengh :
 350, 446, 532, 700 mm

 Depth behind the wall: 55 mm

other dimensions we manufacture according to your requirements

1. 110 x 2 x 532

Cutout- Wall