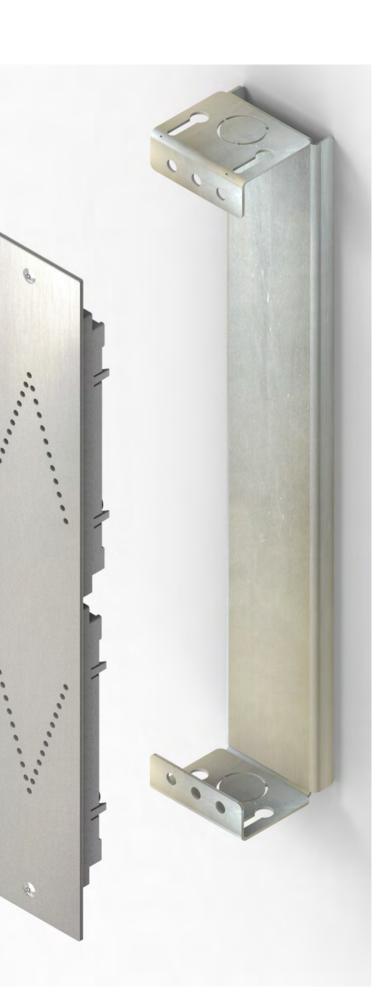

### Hallstation Flush Mounting

1 1.Step : make the cutout and drill and countersink screw holes for mounting the backbox

22. Step, Mount the backbox behind the wall

Dimension: Hallstation Flush Mounting

Hallstation Flush Mounting

1 1.Step : make the cutout and drill and countersink screw holes for mounting the backbox

22. Step, Mount the backbox behind the wall

3. Mounting Faceplate

Mounting

Dimension: Hallstation Flush Mounting