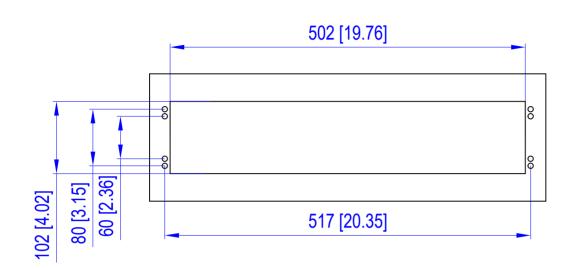

## Standard Dimension

 Width :
 110 mm

 Lengh :
 350, 446, 532, 700 mm

 Depth behind the wall: 55 mm

other dimensions we manufacture according to your requirements

1. 110 x 2 x 532

Cutout- Wall