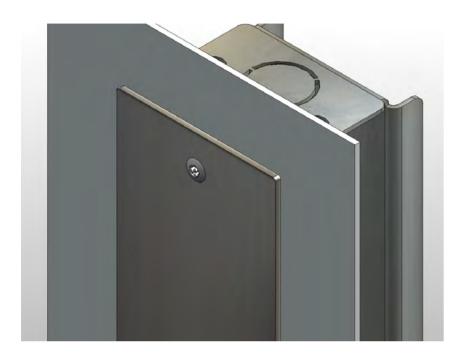

### Hallstation Flush Mounting

1 1.Step : make the cutout and drill and countersink screw holes for mounting the backbox

22. Step, Mount the backbox behind the wall

Dimension: Hallstation Flush Mounting

Hallstation Flush Mounting

1 1.Step : make the cutout and drill and countersink screw holes for mounting the backbox

22. Step, Mount the backbox behind the wall

3. Mounting Faceplate

Mounting

Dimension: Hallstation Flush Mounting