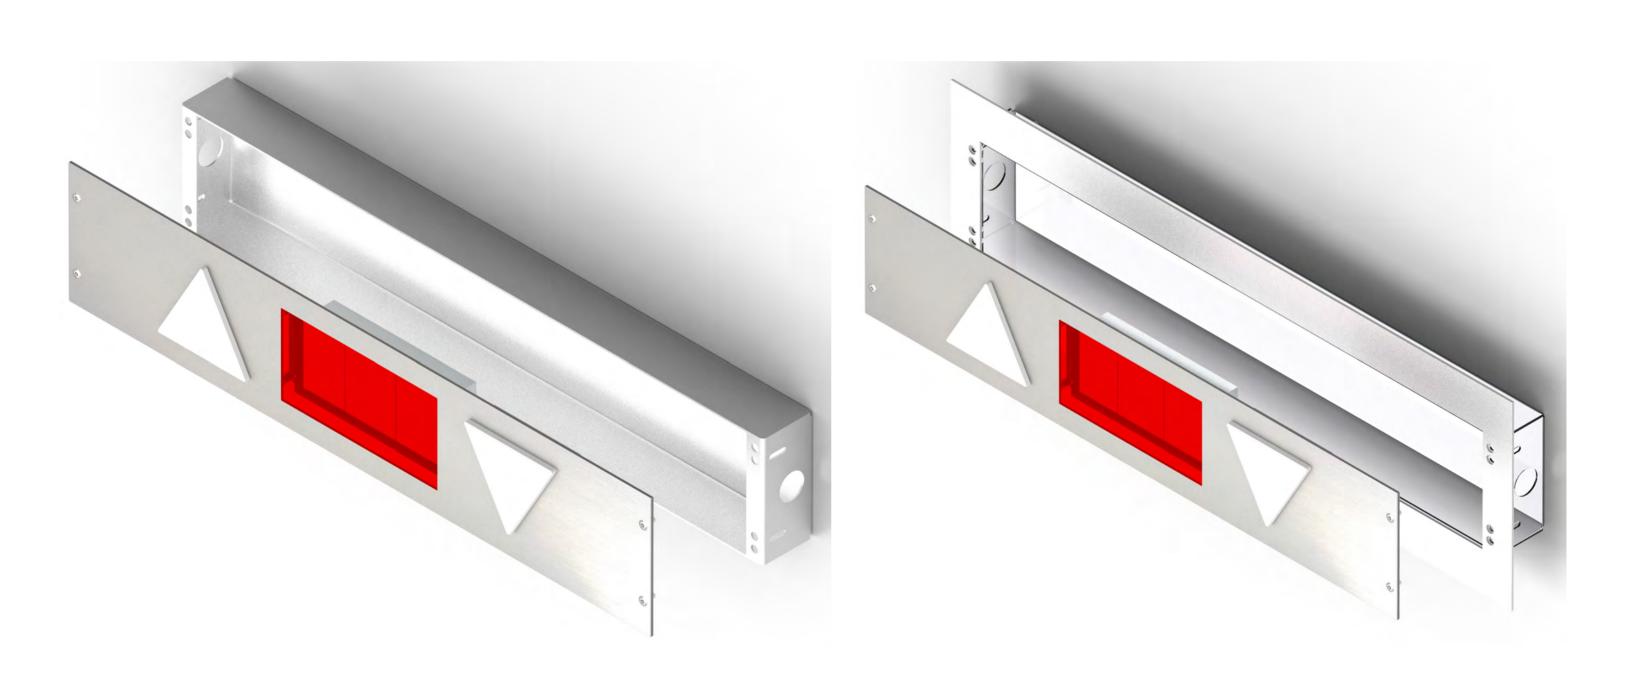

Hallstation Flush Mounting

1 1.Step : make the cutout and drill and countersink screw holes for mounting the backbox

22. Step, Mount the backbox behind the wall

3. Mounting Faceplate

Mounting

Dimension: Hallstation Flush Mounting