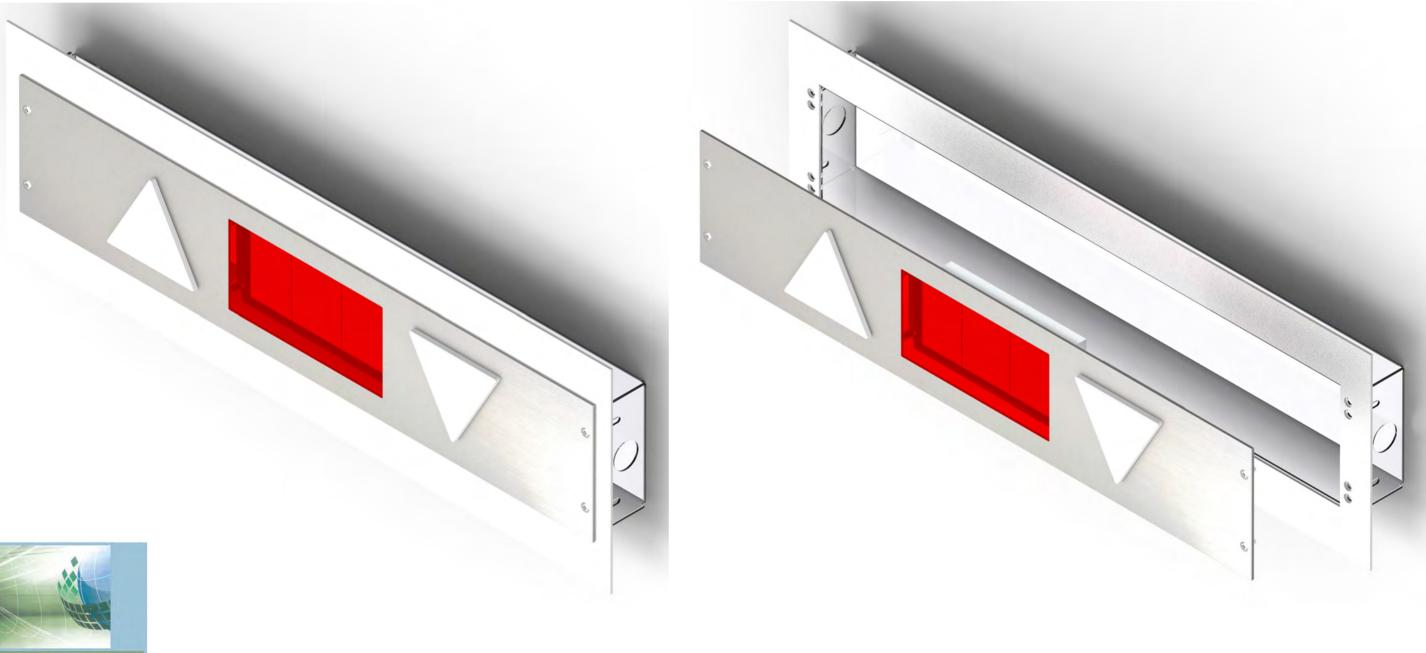

### Hallstation Flush Mounting

1 1.Step : make the cutout and drill and countersink screw holes for mounting the backbox

22. Step, Mount the backbox behind the wall

Dimension: Hallstation Flush Mounting

Hallstation Flush Mounting

1 1.Step : make the cutout and drill and countersink screw holes for mounting the backbox

22. Step, Mount the backbox behind the wall

3. Mounting Faceplate

Mounting

Dimension: Hallstation Flush Mounting