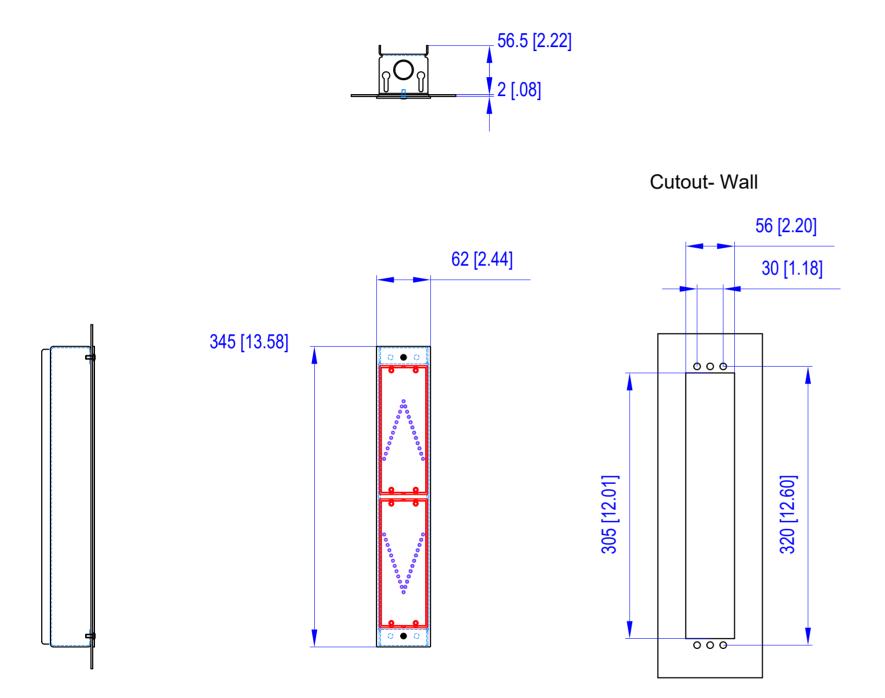

## Standard Dimension

 Width :
 110 mm

 Lengh :
 350, 446, 532, 700 mm

 Depth behind the wall: 55 mm

other dimensions we manufacture according to your requirements

1. 110 x 2 x 532

Cutout- Wall