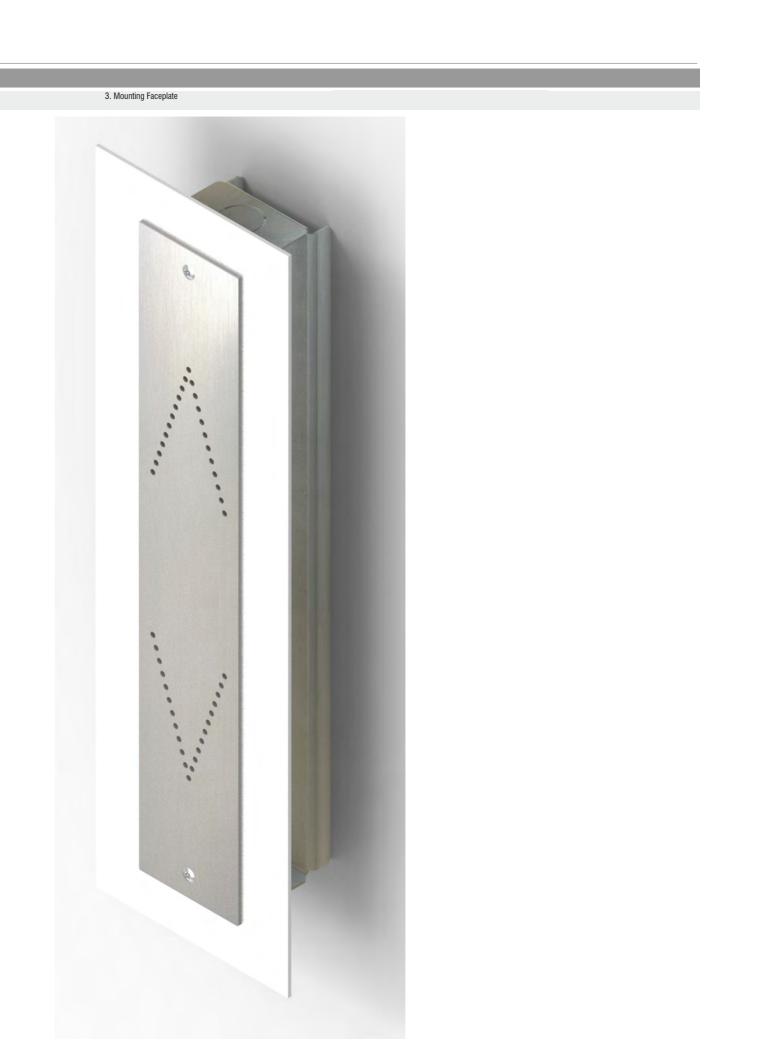

Hallstation Flush Mounting

1 1.Step : make the cutout and drill and countersink screw holes for mounting the backbox

22. Step, Mount the backbox behind the wall

3. Mounting Faceplate

Mounting

Dimension: Hallstation Flush Mounting