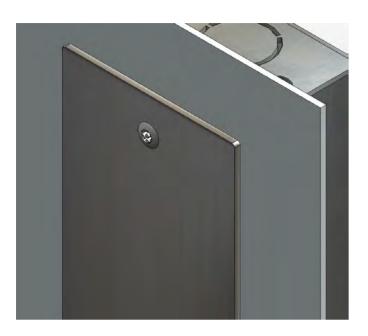

### Hallstation Flush Mounting

1 1.Step : make the cutout and drill and countersink screw holes for mounting the backbox

22. Step, Mount the backbox behind the wall

Dimension: Hallstation Flush Mounting

Hallstation Flush Mounting

1 1.Step : make the cutout and drill and countersink screw holes for mounting the backbox

22. Step, Mount the backbox behind the wall

3. Mounting Faceplate

Mounting

Dimension: Hallstation Flush Mounting