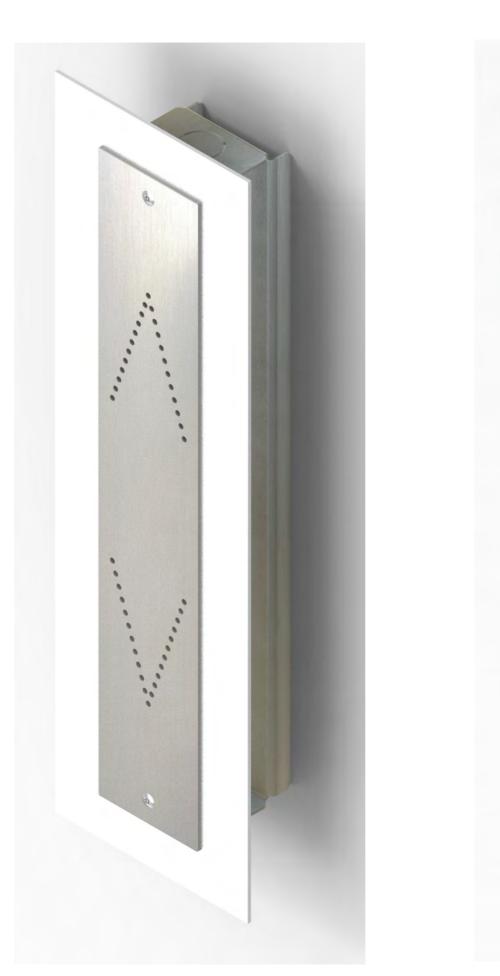

# Hallstation Flush mounting

## Standard Dimension

 Width :
 110 mm

 Lengh :
 350, 446, 532, 700 mm

 Depth behind the wall: 55 mm

other dimensions we manufacture according to your requirements

Hallstation Flush Mounting

1 1.Step : make the cutout and drill and countersink screw holes for mounting the backbox

22. Step, Mount the backbox behind the wall

3. Mounting Faceplate

Mounting

Dimension: Hallstation Flush Mounting