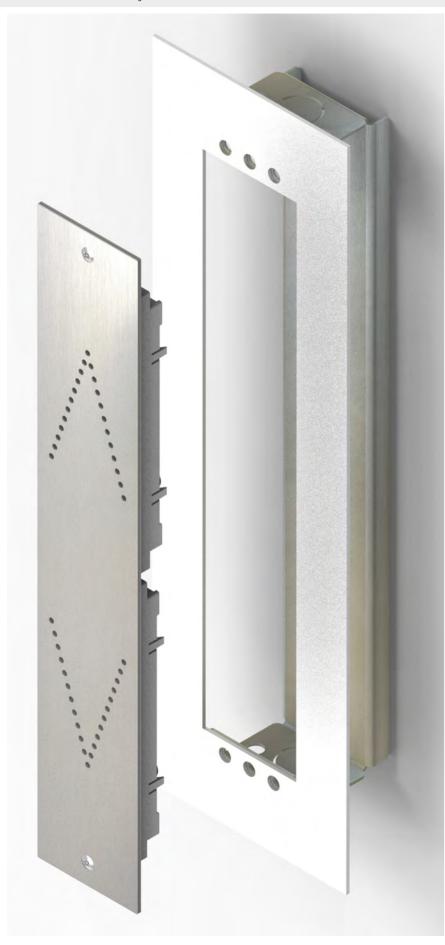

### Hallstation Flush Mounting

1 1.Step : make the cutout and drill and countersink screw holes for mounting the backbox

22. Step, Mount the backbox behind the wall

Dimension: Hallstation Flush Mounting

Hallstation Flush Mounting

1 1.Step : make the cutout and drill and countersink screw holes for mounting the backbox

22. Step, Mount the backbox behind the wall

3. Mounting Faceplate

Mounting

Dimension: Hallstation Flush Mounting